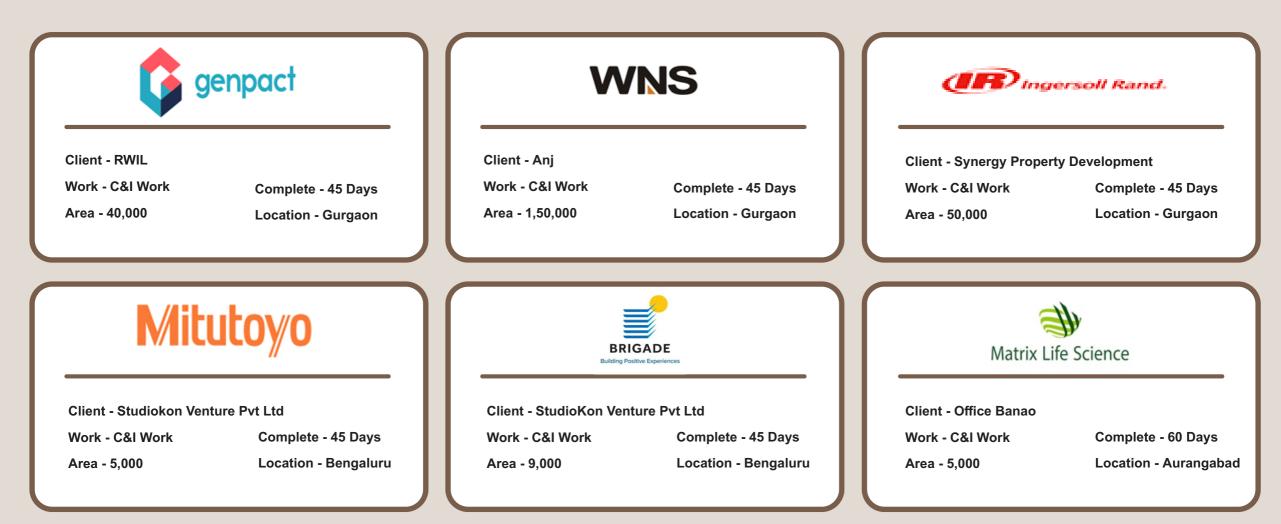

# **OUR COMPLETED PROJECT**

| Client - Studiokon Venture Pvt Ltd     Work - C&I Work   Complete - 75 Days     Area - 15,000   Location - Gurgaon |                                                | Client - StudioKon V<br>Work - C&I Work<br>Area - 9,000 |                                          |                                                     | A Venture Pvt Ltd<br>Complete - 30 Days<br>Location - Gurgaon |
|--------------------------------------------------------------------------------------------------------------------|------------------------------------------------|---------------------------------------------------------|------------------------------------------|-----------------------------------------------------|---------------------------------------------------------------|
| Client - Anj<br>Work - C&I Work<br>Area - 50,000                                                                   | ZS<br>Complete - 70 Days<br>Location - Gurgaon | Client - Anj<br>Work - C&I Work<br>Area - 1,50,000      | Complete - 60 Days<br>Location - Gurgaon | Client - RWIL<br>Work - C&I Work<br>Area - 1,50,000 | ERICSSON<br>Complete - 120 Days<br>Location - Gurgaon         |