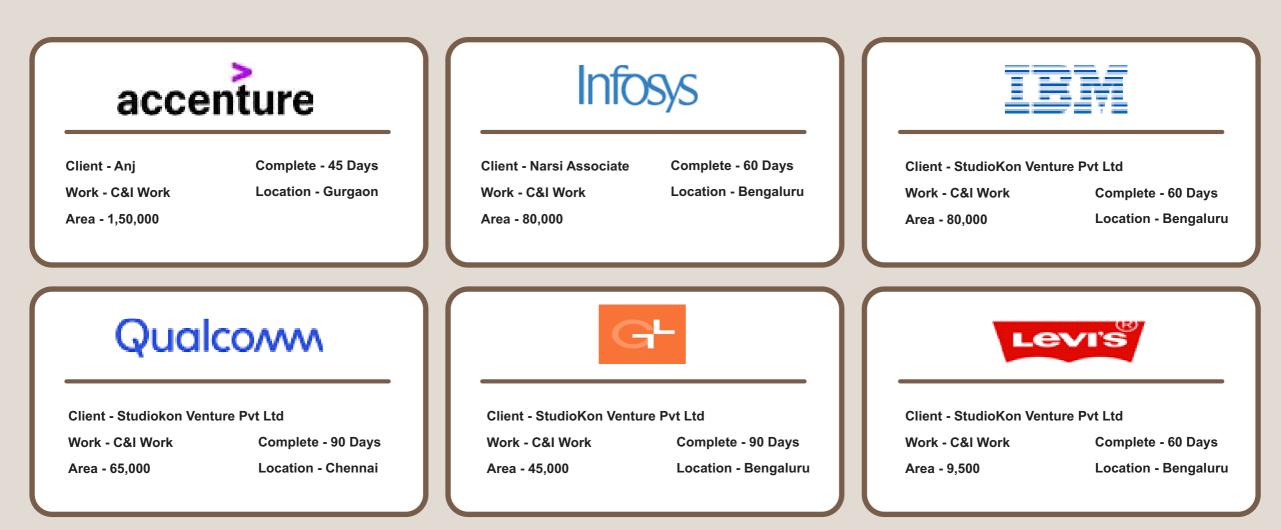

# **OUR COMPLETED PROJECT**

| Client - Studiokon Venture Pvt Ltd     Work - C&I Work   Complete - 75 Days     Area - 15,000   Location - Gurgaon |                                                | Client - StudioKon V<br>Work - C&I Work<br>Area - 9,000 |                                          |                                                     | A Venture Pvt Ltd<br>Complete - 30 Days<br>Location - Gurgaon |
|--------------------------------------------------------------------------------------------------------------------|------------------------------------------------|---------------------------------------------------------|------------------------------------------|-----------------------------------------------------|---------------------------------------------------------------|
| Client - Anj<br>Work - C&I Work<br>Area - 50,000                                                                   | ZS<br>Complete - 70 Days<br>Location - Gurgaon | Client - Anj<br>Work - C&I Work<br>Area - 1,50,000      | Complete - 60 Days<br>Location - Gurgaon | Client - RWIL<br>Work - C&I Work<br>Area - 1,50,000 | ERICSSON<br>Complete - 120 Days<br>Location - Gurgaon         |